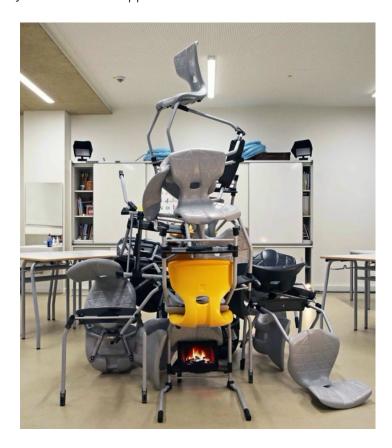

It might be the chance to see things under a different light, noticing what happens in a classroom when kids are out of school. To do this we first have to stop, distance ourselves, sit on the edge of the room and observe from a different perspective. Just in that very moment we might be able to notice the traces of the campfire that the chairs organized last night...