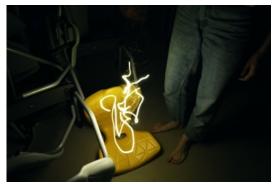

It might be the chance to see things under a different light, noticing what happens in a classroom when kids are out of school. To do this we first have to stop, distance ourselves, sit on the edge of the room and observe from a different perspective. Just in that very moment we might be able to notice the traces of the campfire that the chairs organized last night...